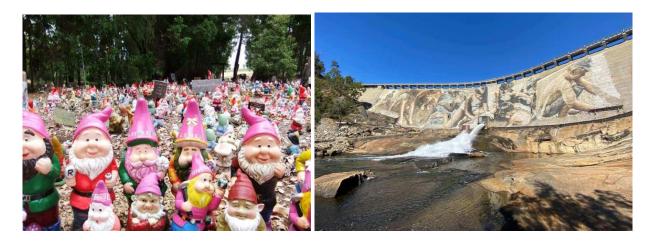

## THE WELLINGTON DAM & GNOMESVILLE DAY TRIP

If you want to leave after the dam and not come to lunch you can make your way home then.